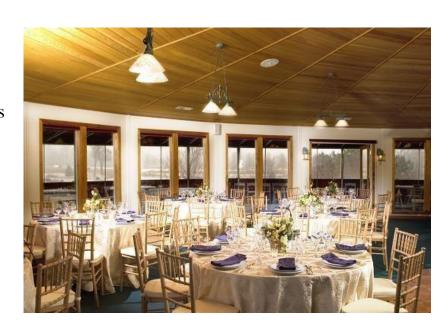

#### Reception upstairs Banquet Room at The Welcome Center Package

#### Includes:

Tables, Chairs, Linens
Dance Floor
Fireplace