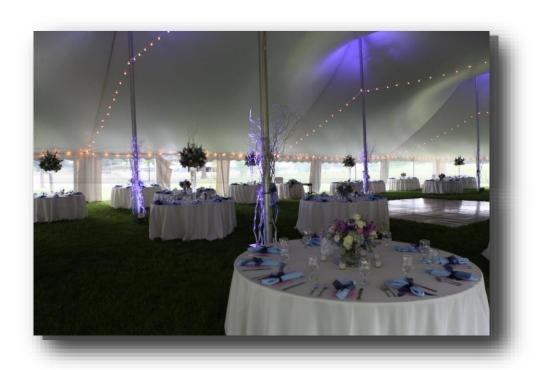

# Ceremony and Reception on the Grounds of the Wye River Estate Package Includes:

Ceremony and Reception Tent, Sides and Marquees

Perimeter Lighting

Ceremony and Reception Chairs

Guest Transportation to the Manor House

Cocktail and Dinner Tables

Dance Floor

**Table Linens** 

The ftoint at ftintail

Queenstown, Maryland 21658